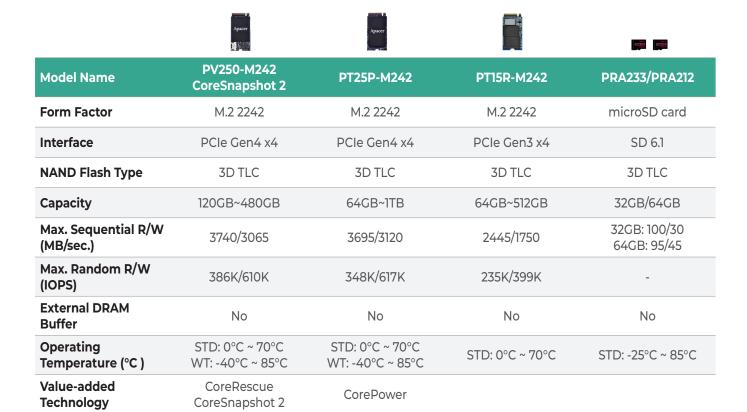

Apacer provides optimized SSDs for your Raspberry Pi projects, delivering low power consumption and cost-effective storage solutions with advanced technologies.



### **Various Capacity Options**

Industrial-grade SSDs with diverse capacities offer a cost-effective solution.



# **Power Efficiency**

30-40% power savings for longer device operation.



#### **Simplified Quality Control**

Apacer ensures strict quality testing, top-notch reliability, and fast RMA service.



#### **QVL Certified**

Compatible with Raspberry Pi platforms for faster validation and improved efficiency.



## **Tailored Solutions**

Customize with Apacer advanced technologies for safety, stability, and convenience.

# **Product Specification**



# In a World Where Data Drives Every Decision,

Apacer leads in SSD and DRAM innovation, providing advanced solutions tailored to both consumer and industrial needs. From specialized applications to entertainment, we ensure fast, reliable storage and processing.

More than just products, we partner with you to solve challenges, optimize performance, and future-proof your operations. Our commitment to excellence empowers you to unlock the full potential of your data.

Access the Best — Where Reliability Meets Innovation.

"At Apacer, innovation is at the heart of everything we do. We're unlocking the full potential of data, no matter where it resides, and delivering transformative solutions that drive business growth and enrich lives worldwide."

#### **Gibson Chen**

President of Apacer