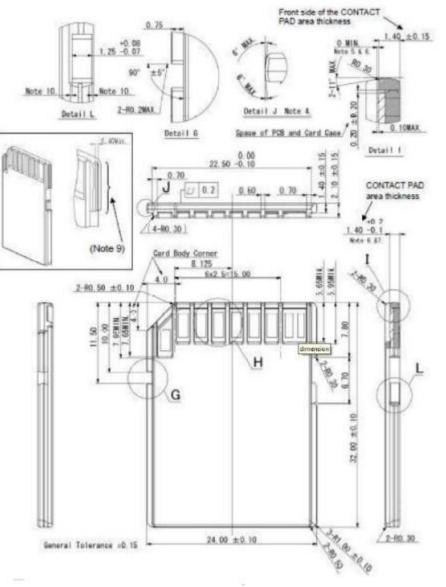

| 1,500G, 0.5ms                                                                        |
| Vibration                             | 20Hz~80Hz/1.52mm (frequency/displacement)<br>80Hz~2,000Hz/20G (frequency/accelerate) |
| Operating Voltage                     | 2.7V ~ 3.6V                                                                          |
| Power Consumption                     | Active mode: 105 mA & Idle mode: 185 uA                                              |
| Dimension (L x W x H )                | 32 (L) x 24 (W) x 2.1(H) (mm)                                                        |
| MTBF (hours)                          | >3,000,000                                                                           |

industrial.apacer.com



## **Mechanical Specification**



Unit: mm

# For more information, contact your Apacer representative

#### **Global Presence**

Taiwan (Headquarters) Apacer Technology Inc. Tel: +886-2-2267-8000 Fax: +886-2-2267-2261

#### Japan

Apacer Technology Corp. Tel: +81-3-5419-2668 Fax: +81-3-5419-0018

#### Europe

Apacer Technology B.V. Tel: +31-40-267-0000 Fax: +31-40-290-0686

#### India

Apacer Technologies Pvt. Ltd. Tel: +91-80-41529061~3 Fax: +91-80-41700215

#### U.S.A.

Apacer Memory America, Inc. Tel: +1-408-518-8699 Fax: 1-510-249-9551 China Apacer Electronic(Shanghai) Co., Ltd. Tel: +86-21-6228-9939