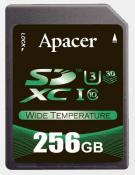

## CV110-SD

Apacer SD CV110-SD Secure Digital 4.0 card with high performance, good reliability and wide compatibility is nowadays one of the most popular cards well adapted for hand-held applications with customized firmware techniques in semi-industrial/medical markets already.