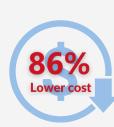

# What Makes Apacer SLC-liteX Different?

By combining the exceptional durability of SLC with the affordability of TLC, Apacer SLC-liteX offers 100K P/E cycles, which is 33 times more than TLC, while saving over 86% in costs compared to SLC.