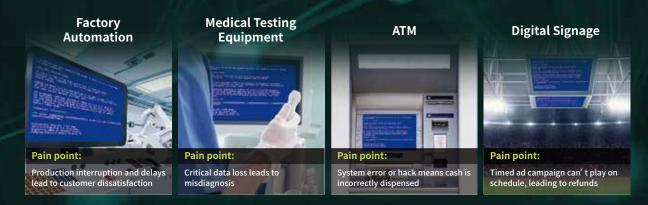

# Immediate System Recovery

Without warning, an error or hacking attack interrupts normal operation ...