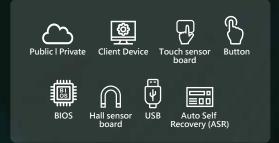

## **CoreRescue Series**

CoreRescue series supports varied selection of trigger systems to execute backup and restore based on different application scenarios. Meanwhile, it integrates Apacer's CoreSnapshot, a firmware technology which tailored to be the best solution for SSD instantly backup and recovery and immediate rescue.