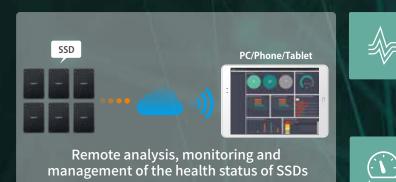

# **Remote Analysis and Monitoring**

#### **CoreAnalyzer2** Tool for analyzing enterprise platform usage behavior

By collecting data from an emulation of the client's host system, it analyzes equipment usage behavior and recommends the most suitable SSD for the system.

#### SSDWidget 2.0 Comprehensive SSD monitoring and maintenance software

Can monitor SSD-related information and health status, and provide SSD lifespan and workload analysis.